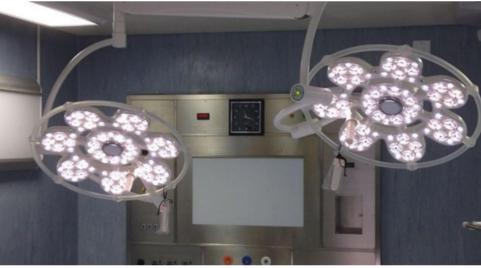

For more information please visit www.cabstrut.co.za

Cabmed specialises in the supply and installation of intricate medical gas supply systems in hospitals and other healthcare facilities. These systems are essential in carrying piped oxygen, nitrous oxide, carbon dioxide and medical air to various parts of a facility.

Cabmed's systems are monitored by various alarm systems, both at the point of supply and in particular areas where they are needed.

Medical grade copper pipes, high quality installations and thorough testing regimes provide the essential security and safety that is required in a hospital environment.

### PRODUCT OVERVIEW

- Gas installations
  - Ceiling supply systems
  - Surgery pendants
  - Bedhead units

- Endoscopy pendants
- Supply beams
- LED medical lights

For more information please visit www.voltex.co.za